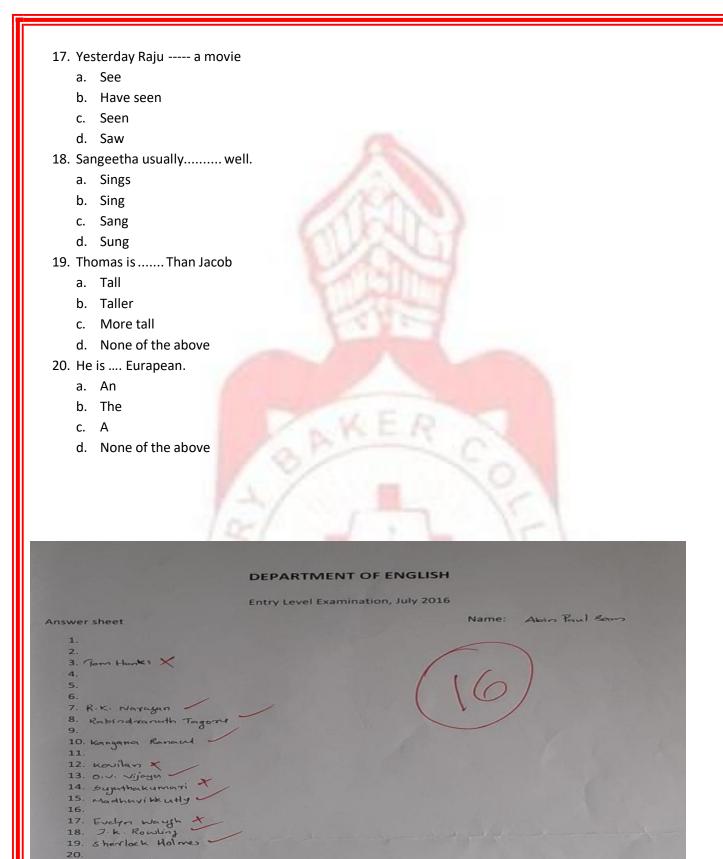

|
|     | b. James Cameron                                            |
|     | c. Akira Kurasova                                           |
|     | d. Roman Polanski                                           |
| 15. | Who won the Kerala SahityaAkademi Award in 2014?            |
|     | a. K. R. Meera                                              |
|     | b. M. Madhusoodhanan Nair                                   |
|     | c. SubhashChandran                                          |
| 16  | d. Unni R.  I prefer poetry fiction.                        |
| το. | a. Than                                                     |
|     | b. With                                                     |
|     | O. VVIIII                                                   |

c. Tod. Above



21. Saw 22. A 23. Walks

24. than
25. grove x
26. parhummagade Aadu.
27. Vidheran

27. Vidheyan 28. Pather panchali 29. Aadujeevithum 30. Rashomen

### Department of English

### B.A. English Vocational Model-II

### Mark List of Entry Level Examination July 2016

| Class<br>No. | Name of the student | Marks 30 |
|--------------|---------------------|----------|
| 301          | Abin Paul Sam       | 16       |
| 302          | Amal Sam Zen        | 20       |
| 303          | Gokul Chandran      | 08       |
| 304          | Joice Jaison        | 16       |
| 305          | Kripa M. Mani       | 16       |
| 306          | Nancily Johnson     | 13       |
| 307          | Prasad Johnson      | 17       |
| 308          | Renchu Mathew       | 18       |
| 309          | Ajith Roy